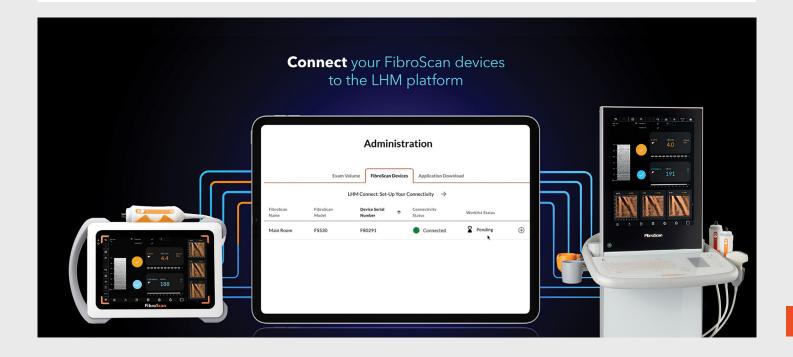

#### **Patient management**

A complete suite tools:

- Automatic transfer of FibroScan® results to the LHM
- Remote interpretation
- Worklist synchronization between the FibroScan® and the LHM.

#### Additional tools and resources

- Secure data transfer and storage
- No FibroScan® device update required
- Easy to configure and connect
- Provides resources to assist you in your FibroScan® daily practice
- Access to Echosens Academy