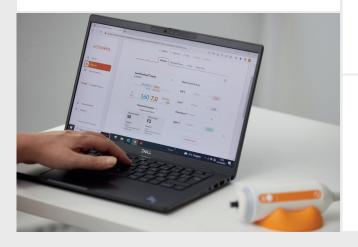

# **Streamline** your FibroScan® experience with the Liver Health Management platform

- Automate the transfer of FibroScan® results to the LHM platform to help you make data-driven decisions
- Enhance FibroScan® exams with Scores and interpretation tools
- Access tools, resources, and clinical care pathways to help monitor and manage liver disease

## **A Solution to Support Clinical Decisions**

Echosens developed the LHM to provide a digital solution with an ecosystem to support clinical decisions for physicians.

#### **Patient management**

A complete suite tools:

- Automatic transfer of FibroScan® results to the LHM
- Remote interpretation
- Worklist synchronization between the FibroScan® and the LHM.